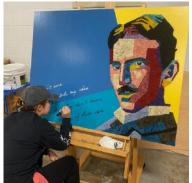

#### **POP ART**

Project: Frida Kahlo Client: Stephanie Leigh, LLC Collaboration with Jen Hill

Style: Mixed Moss

Project: Nikola Tesla Client: Private Collector Style: Mixed Moss