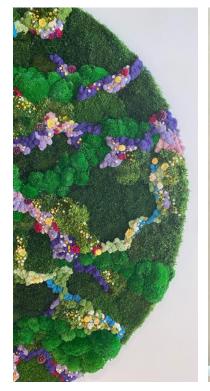

#### **MOSS TYPES**

Reindeer Moss (30+ colors available)
Pole Moss
Mood Moss
Sheet Moss
Preserved Flowers
Preserved Foliage

## **EXAMPLE: MIXED MOSS W/ FERNS**