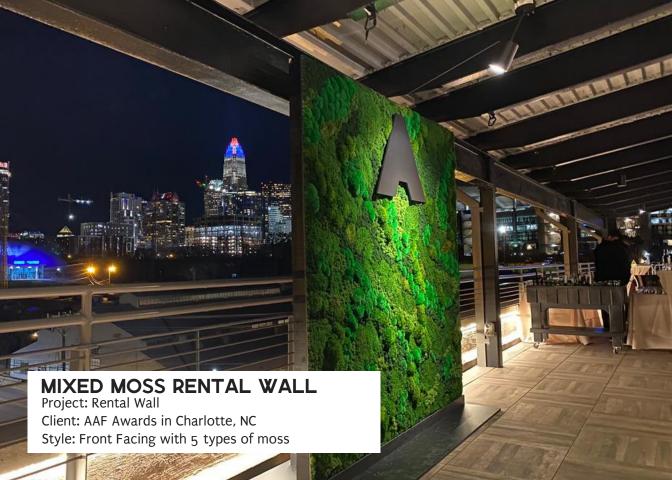

natural elements of the plant without the need for a power source, natural light or drainage.

# **KEY FEATURES**

- Maintenance-free
- Natural Humidity Indicator
- Naturally Preserved
- Handpicked and Harvested
- Acoustic Properties
- Easy Installation
- Creative Design
- Long Lasting





# **CREATIVE DESIGN**

We can create anything you can imagine using our methods; logos, entire wall pieces, artistic motifs in a conference room, etc. Anything is possible. We can help brainstorm design ideas to bring gorgeous texture and color to any space.

## INSTALLATION

Each Moss Art piece comes with installation options. If the client is installing the Moss Art, we include a template so that hanging the art is seamless. For advanced designs, we offer installation at an additional cost.

















#### **POP ART**





Project: Jimi Hendrix & Prince Client: Camp Northend Collaboration with Jen Hill Style: Mixed Moss

Project: Notorious BIG Client: Private Collector Collaboration with Jen Hill

Style: Mixed Moss



#### **POP ART**

Project: Frida Kahlo Client: Stephanie Leigh, LLC Collaboration with Jen Hill

Style: Mixed Moss









Project: Nikola Tesla Client: Private Collector Style: Mixed Moss

# SO YOU THOUGHT THAT WAS MOSSOME?

We are ready to help bring your vision to life.

The rest of this book will show you different styles available.





#### **STYLES**

Front Facing (letters or panels)
Routed & Filled (letters or panels)
Edges Covered (letters or panels)
Signage with Moss
Mixed Moss with Ferns, Foliage, Flowers

#### **MOSS TYPES**

Reindeer Moss (30+ colors