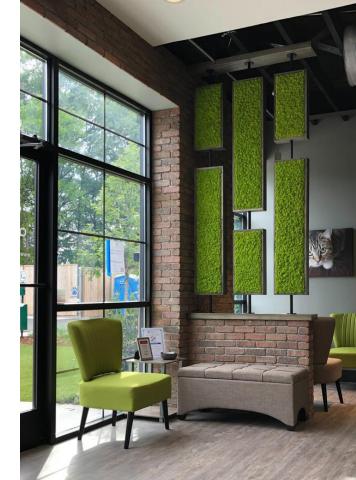

PRESERVED MOSS WALLS, SIGNAGE, POP ART & DECOR THE SAVAGE WAY





# **MOSS ART**

by The Savage Way

We are The Savage Way, a team of artists based in Charlotte, NC. We make custom artwork - corporate signage, acoustic panels, pop art and more- all made from preserved moss.

That's right, we use real moss, just preserved. That means you get all of the beautiful natural elements of the plant without the need for a power source, natural light or drainage.

# **KEY FEATURES**

- Maintenance-free
- Natural Humidity Indicator
- Naturally Preserved
- Handpicked and Harvested
- Acoustic Properties
- Easy Installation
- Creative Design
- Long Lasting





# **CREATIVE DESIGN**

We can create anything you can imagine using our methods; logos, entire wall pieces, artistic motifs in a conference room, etc. Anything is possible. We can help brainstorm design ideas to bring gorgeous texture and color to any space.

## INSTALLATION

Each Moss Art piece comes with installation options. If the client is installing the Moss Art, we include a template so that hanging the art is seamless. For advanced designs, we offer installation at an additional cost.

















#### **POP ART**





Project: Jimi Hendrix & Prince Client: Camp Northend Collaboration with Jen Hill Style: Mixed Moss

Project: Notorious BIG Client: Private Collector Collaboration with Jen Hill

Style: Mixed Moss



#### **POP ART**

Project: Frida Kahlo Client: Stephanie Lei