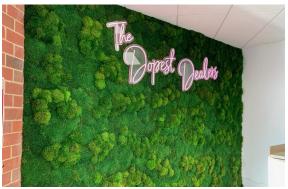

# **CREATIVE DESIGN**

We can create anything you can imagine using our methods; logos, entire wall pieces, artistic motifs in a conference room, etc. Anything is possible. We can help brainstorm design ideas to bring gorgeous texture and color to any space.

#### **STYLES**

Front Facing (letters or panels)
Routed & Filled (letters or panels)
Edges Covered (letters or panels)
Signage with Moss
Mixed Moss with Ferns, Foliage, Flowers